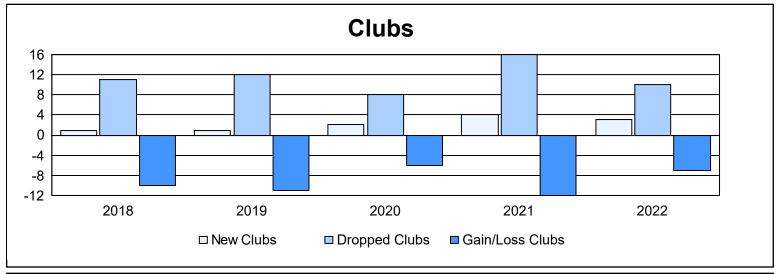

| Year      | New<br>Clubs | Dropped<br>Clubs | Gain/<br>Loss<br>Clubs | New<br>Members | Charter<br>Members | Reinstate<br>Members | Transfer<br>Members | Total<br>Member<br>Added | Total<br>Members<br>Dropped | Gain/<br>Loss<br>Members |
|-----------|--------------|------------------|------------------------|----------------|--------------------|----------------------|---------------------|--------------------------|-----------------------------|--------------------------|
| 2017-2018 | 1            | 11               | -10                    | 836            | 37                 | 36                   | 76                  | 985                      | 1,462                       | -477                     |
| 2018-2019 | 1            | 12               | -11                    | 731            | 38                 | 48                   | 34                  | 851                      | 1,181                       | -330                     |
| 2019-2020 | 2            | 8                | -6                     | 583            | 58                 | 56                   | 48                  | 745                      | 1,149                       | -404                     |
| 2020-2021 | 4            | 16               | -12                    | 537            | 103                | 34                   | 69                  | 743                      | 1,271                       | -528                     |
| 2021-2022 | 3            | 10               | -7                     | 857            | 89                 | 46                   | 48                  | 1,040                    | 1,163                       | -123                     |
| Average   | 2            | 11               | -9                     | 709            | 65                 | 44                   | 55                  | 873                      | 1,245                       | -372                     |